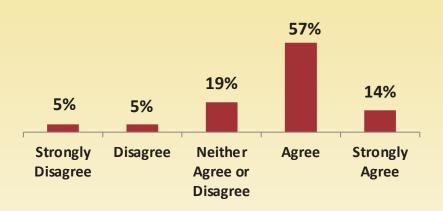

### WORKING WITH OTHERS IN LEADERSHIP IN THIS CONGREGATION IS ENERGIZING

## MOST OF OUR LEADERS FEEL SUPPORTED BY EACH OTHER