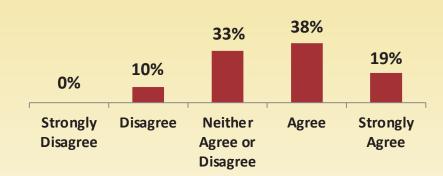

### WORKING WITH OTHERS IN LEADERSHIP IN THIS CONGREGATION IS ENERGIZING

## MOST OF OUR LEADERS FEEL SUPPORTED BY EACH OTHER