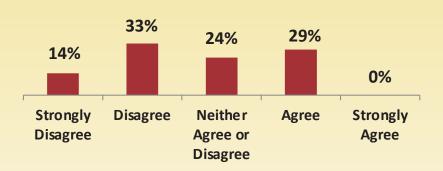

## WE INCLUDE AS MANY PEOPLE AS POSSIBLE FROM THE CONGREGATION IN MAKING DECISIONS

## DECISIONS ARE MADE IN A CONSISTENT WAY THROUGHOUT ALL LEVELS OF THE CONGREGATION